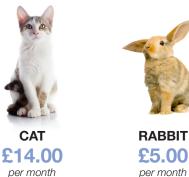

#### Plans available for:

۲

small DOG (under 10kg) £17.00 per month

MEDIUM DOG (10.1 - 25kg) £19.00 per month

G LARGE DOG (25.1 - 40kg) £21.00

per month

GIANT DOG (over 40.1kg) £30.00 per month